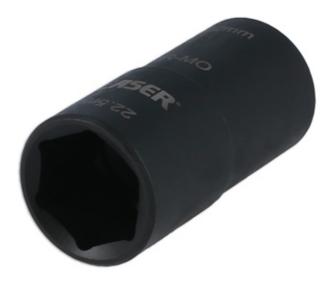

## Double Ended Damaged Wheel Nut Socket 22 x 22.5mm

Some wheel nuts are manufactured with a permanently fitted chromium plated cap. These start off from the factory as a whole size, but over time due to the combination of corrosion and impact tool use, the wheel nuts can swell by up to 0.5mm. This double ended impact socket has one end machined to 22mm and the other to 22.5mm to overcome this issue.

## **Additional Information**

- 1/2"D with 22mm & 22.5mm single Hex. Designed to use with 1/2" short extension.
- · Damaged wheel (lug) nut removal sockets.
- Overall length: 63.5mm.
- · Ideal for use on 22mm chrome covered nuts that have swollen.
- · Impact quality. Manufactured from chrome molybdenum.