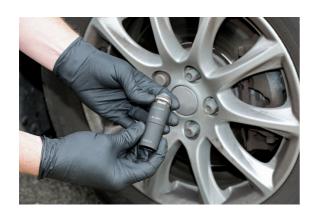

## Double Ended Damaged Wheel Nut Socket 22 x 22.5mm

Some wheel nuts are manufactured with a permanently fitted chromium plated cap. These start off from the factory as a whole size, but over time due to the combination of corrosion and impact tool use, the wheel nuts can swell by up to 0.5mm. This double ended impact socket has one end machined to 22mm and the other to 22.5mm to overcome this issue.