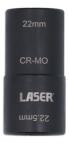

## Double Ended Damaged Wheel Nut Socket 22 x 22.5mm

Some wheel nuts are manufactured with a permanently fitted chromium plated cap. These start off from the factory as a whole size, but over time due to the combination of corrosion and impact tool use, the wheel nuts can swell by up to 0.5mm. This double ended impact socket has one end machined to 22mm and the other to 22.5mm to overcome this issue.

## **Additional Information**

- 1/2"D with 22mm & 22.5mm single Hex. Designed to use with 1/2" short extension.
- · Damaged wheel (lug) nut removal sockets.
- Overall length: 63.5mm.
- · Ideal for use on 22mm chrome covered nuts that have swollen.
- · Impact quality. Manufactured from chrome molybdenum.