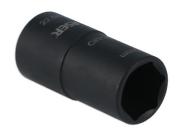

## Double Ended Damaged Wheel Nut Socket 22 x 22.5mm

Some wheel nuts are manufactured with a permanently fitted chromium plated cap. These start off from the factory as a whole size, but over time due to the combination of corrosion and impact tool use, the wheel nuts can swell by up to 0.5mm. This double ended impact socket has one end machined to 22mm and the other to 22.5mm to overcome this issue.

## **Additional Information**

- 1/2"D with 22mm & 22.5mm single Hex. Designed to use with 1/2" short extension.
- · Damaged wheel (lug) nut removal sockets.
- Overall length: 63.5mm.
- · Ideal for use on 22mm chrome covered nuts that have swollen.
- · Impact quality. Manufactured from chrome molybdenum.